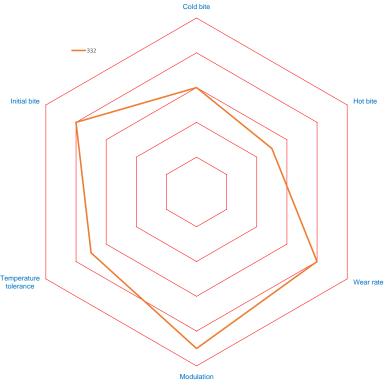

## 332 compound

332 has been formulated with lower bite and torque for rear applications.

With smooth release, the 332 offers excellent stability and control.

The 332 has been designed to work with ABS applications, and has exceptionally low wear rates.