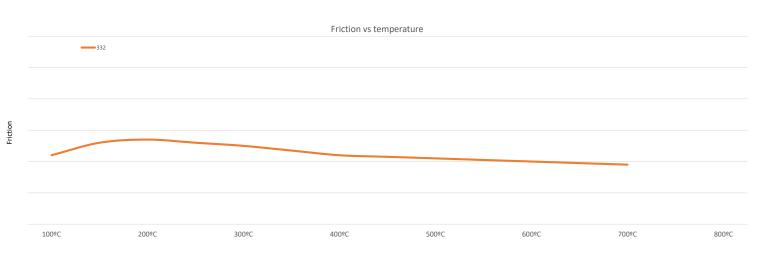

## 332 compound

332 has been formulated with lower bite and torque for rear applications.

With smooth release, the 332 offers excellent stability and control.

The 332 has been designed to work with ABS applications, and has exceptionally low wear rates.