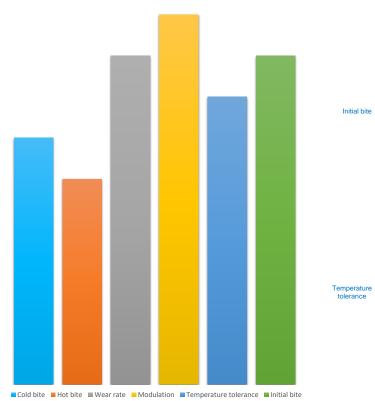

## 332 compound

332 has been formulated with lower bite and torque for rear applications.

With smooth release, the 332 offers excellent stability and control.

The 332 has been designed to work with ABS applications, and has exceptionally low wear rates.