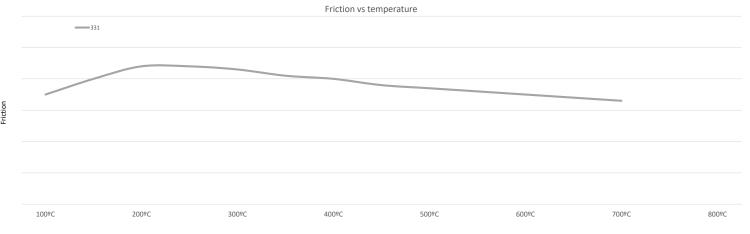

## 331 compound

331 is the next generation of PFC endurance material.

The 331 Carbon Metallic ® compound has been developed with higher initial bite than PFC's renowned 08 endurance compound.

The 331 has improved release, and continues to offer exceptional control & feel.

It boasts low wear rate & exceptional disc conditioning.

Applications: Endurance pad for front axle with ABS, GT3, GT4, Touring car and Trackday

At Performance Friction® every employee has "passion for the product"  $\dots$  and it shows  $\dots$ 