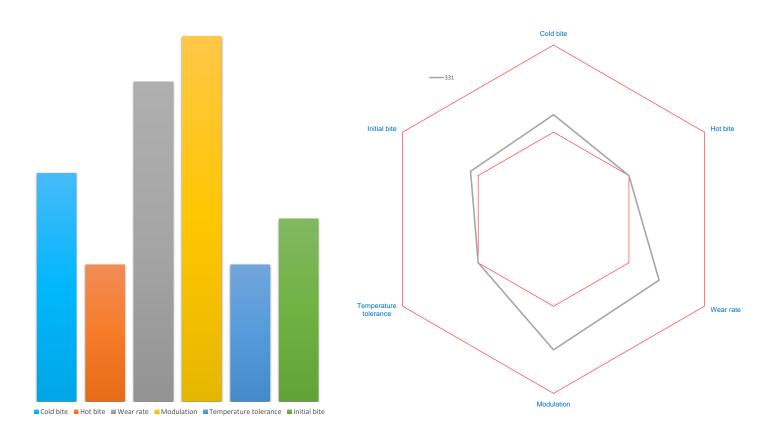

## 331 compound

331 is the next generation of PFC endurance material.

The 331 Carbon Metallic ® compound has been developed with higher initial bite than PFC's renowned 08 endurance compound.

The 331 has improved release, and continues to offer exceptional control & feel.

It boasts low wear rate & exceptional disc conditioning.

Applications: Endurance pad for front axle with ABS, GT3, GT4, Touring car and Trackday

At Performance Friction® every employee has "passion for the product"  $\dots$  and it shows  $\dots$ 